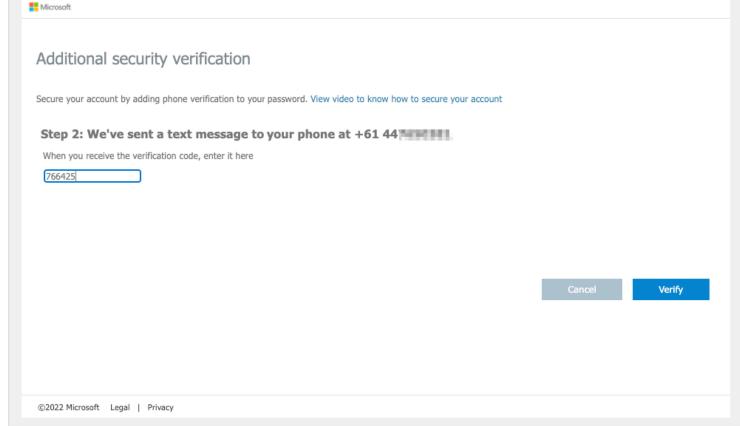

#### **STEP FOUR**

Enter the verification code you receive, via text or call, and click **Verify**.

If your session times out, refresh the screen and you will be prompted to request a new code.