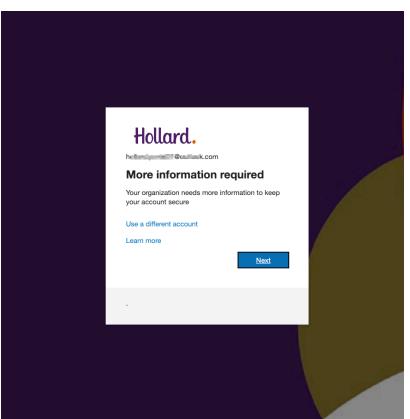

#### **STEP TWO**

Once you've entered your email address and password (the same one you use to access your work computer or email), you'll be directed to a page that looks like this.

Click on **Next** to start setting up multifactor authentication (MFA).