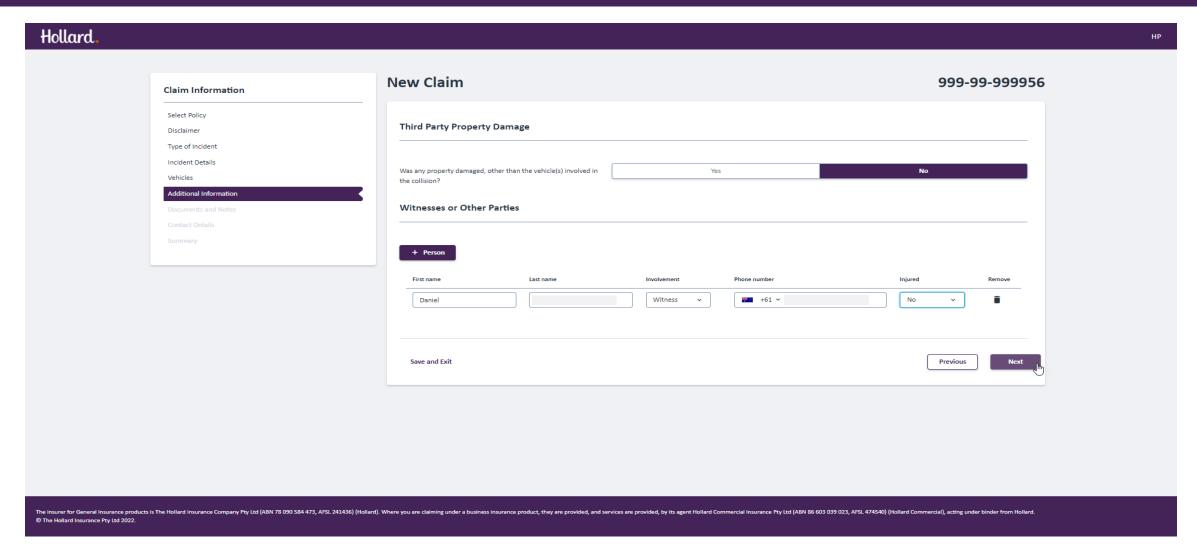

|
| The insurer for General Insurance products is The Hollard Insurance Company Pty Ltd (ABN 78 090 584 473, AFSL 241436) (Hollard). Where you are claiming under a business insurance product, they are provided, and services are provided, by its agent Hollard Commercial Insurance Pty Ltd (ABN 86 603 039 023, AFSL 474540) (Hollard Commercial), acting under binder from Hollard. |                     |                                                   |                               |               |    |  |



## Incident details (1/3).

If, at any time, you need to pause the claim lodgement, you can click on **Save and Exit** and come back to the draft which will be located on your home page.





## Incident details (2/3).





## Incident details (3/3).





#### Additional information.





#### Documents and notes.

Upload any documents relating to the claim and include notes for the claim handler to help progress your claim.

| Hollard.                                                                                                                                                                |                                                                                                                                                                                                                           | НР                               |  |  |
|-------------------------------------------------------------------------------------------------------------------------------------------------------------------------|----------------------------------------------------