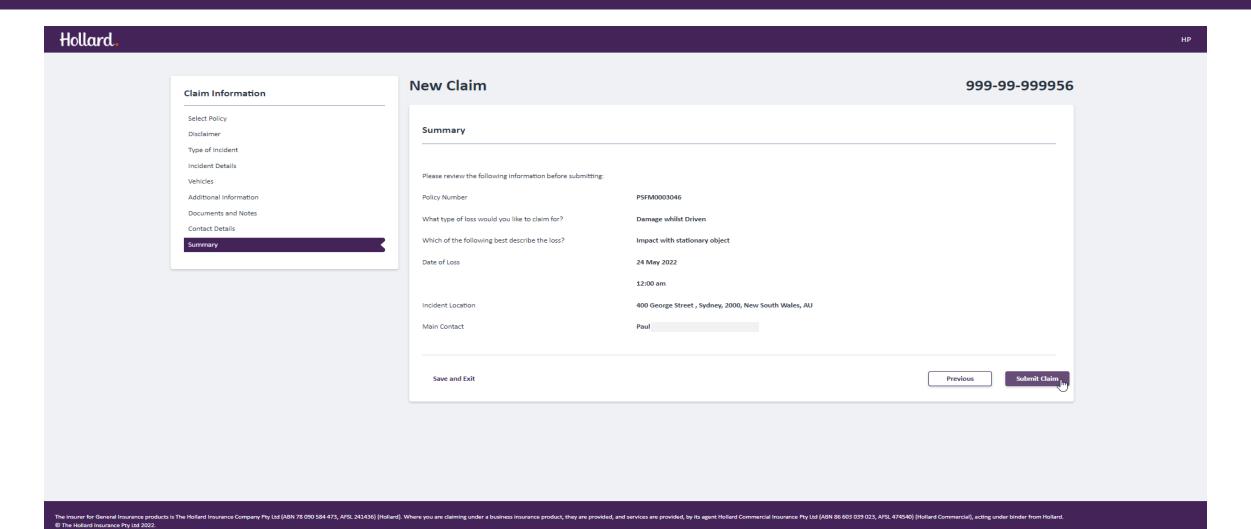

| rious Next                       |  |  |
| The insurer for General Insurance products is The Hollard Insurance Company Pty Ltd (ABN 78 090 584 473, AFSL 241436) (Hollard).  © The Hollard Insurance Pty Ltd 2022. | ). Where you are claiming under a business insurance product, they are provided, and services are provided, by its agent Hollard Commercial Insurance Pty Ltd (ABN 86 603 039 023, AFSL 474540) (Hollard Commercial), act | tting under binder from Hollard. |  |  |



#### Broker contact details.





#### Insured contact details.





#### Review the summary details of the claim before submitting.

#### Summary.





#### Confirmation.

This is where you will find your claim (reference) number.

You can also use our **Recommended Repairer tool** to select a repairer for a quote or head back to the home page to check on another claim.

# Claim was successfully submitted with reference number 474-01-000007. To get the ball rolling, use ou Recommended Repairer tool o select a repairer for a quote Our team will be in contact shortly. Kind regards, Hollard Insurance. Print Confirmation Back to claims

The insurer for General Insurance products is The Hollard Insurance Company Pty Ltd (ABN 86 603 039 023, AFSL 474540) (Hollard Commercial), acting under binder from Hollard.

© The Hollard Insurance Pty Ltd 2022.



Hollard

Hollard.

Selecting an open claim will show details including:

- Notes
- Document