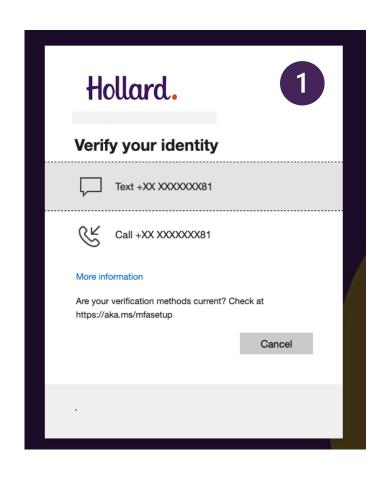

#### **FUTURE VERIFICATION**

Periodically, you will be asked to reverify your login details.

When this occurs, you'll see a prompt like the one shown in image 1 that will ask you to confirm how you'd like to access your code.