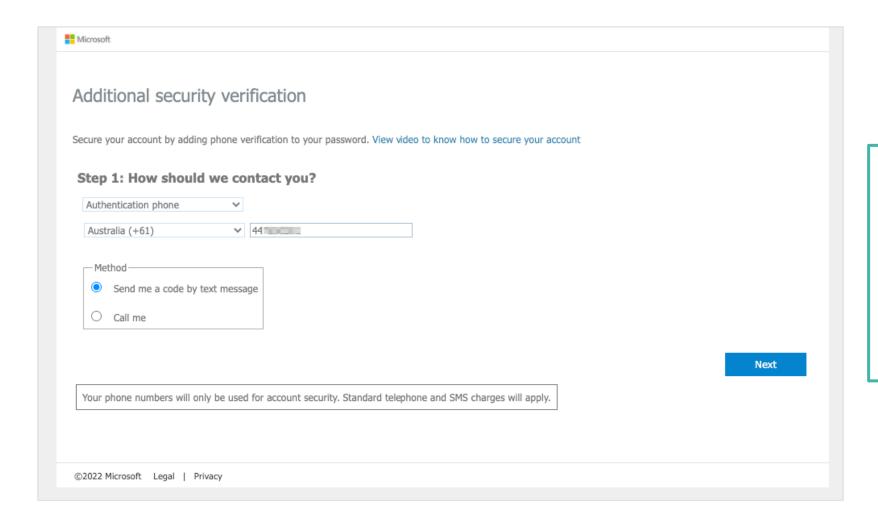

#### **STEP THREE**

Add in your mobile number and choose if you'd prefer to have your account verified by text message or phone call, and click on **Next**.

Note: the phone call will not have a real person on the other end.