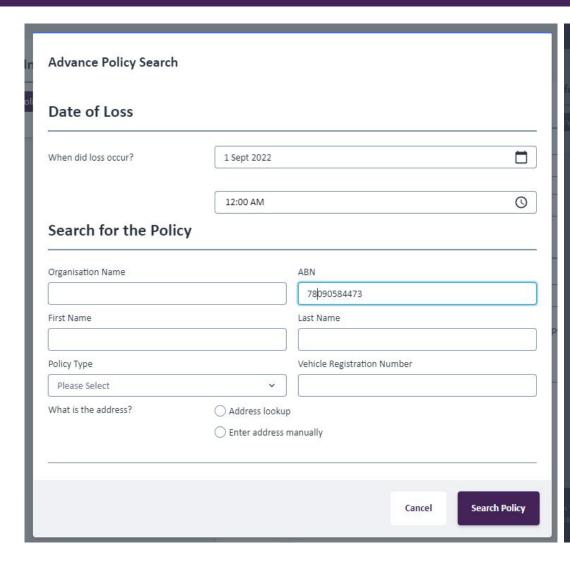

## Select a policy.

Selecting **Don't have a policy number?** will open up further search options, as noted below.