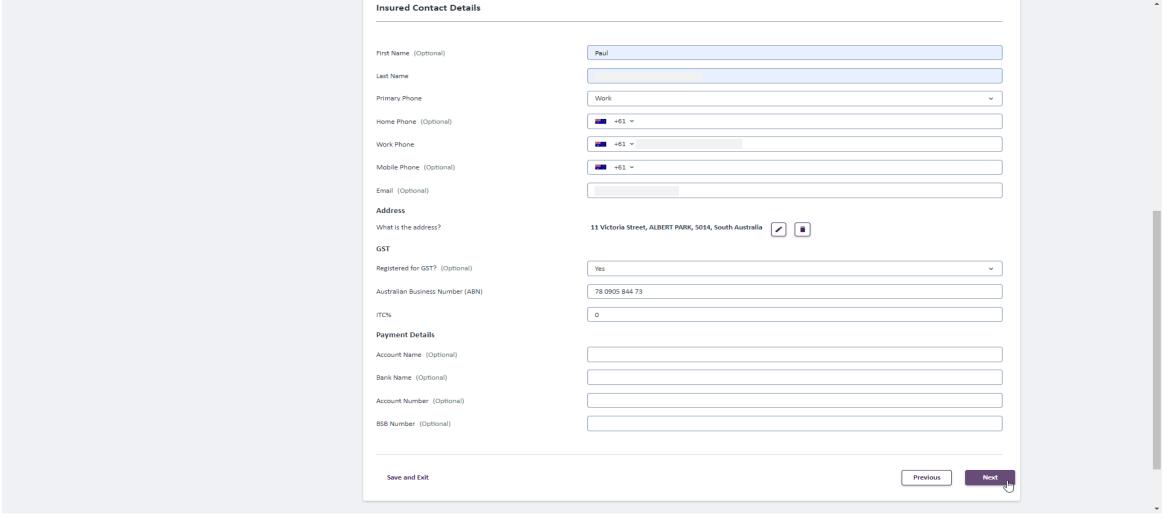

| Save and Exit                                                                                                                                                                                                             | rious Next                       |  |  |
| The insurer for General Insurance products is The Hollard Insurance Company Pty Ltd (ABN 78 090 584 473, AFSL 241436) (Hollard).  © The Hollard Insurance Pty Ltd 2022. | ). Where you are claiming under a business insurance product, they are provided, and services are provided, by its agent Hollard Commercial Insurance Pty Ltd (ABN 86 603 039 023, AFSL 474540) (Hollard Commercial), act | tting under binder from Hollard. |  |  |



#### Broker contact details.





#### Insured contact details.





#### Review the summary details of the claim before submitting.

#### Summary.





#### Confirmation.

This is where you will find your claim (reference) number.

You can also use our **Recommended Repairer tool** to select a repairer for a quote or head back to the home page to check on another claim.

# Claim was successfully submitted with reference number 474-01-000007. To get the ball rolling, use ou Recommended Repairer tool o select a repairer for a quote Our team will be in contact shortly. Kind regards, Hollard Insurance. Print Confirmation Back to claims

The insurer for General Insurance products is The Hollard Insurance Company Pty Ltd (ABN 86 603 039 023, AFSL 474540) (Hollard Commercial), acting under binder from Hollard.

© The Hollard Insurance Pty Ltd 2022.



Hollard