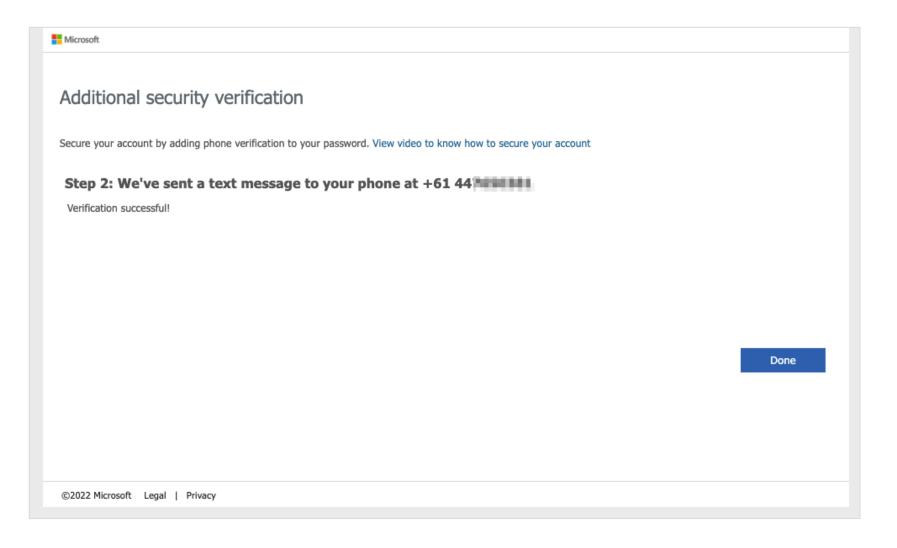

#### **STEP FIVE**

When you see a page that looks like this one, click **Done** to enter the broker lodgement platform and you'll be ready to start lodging claims!