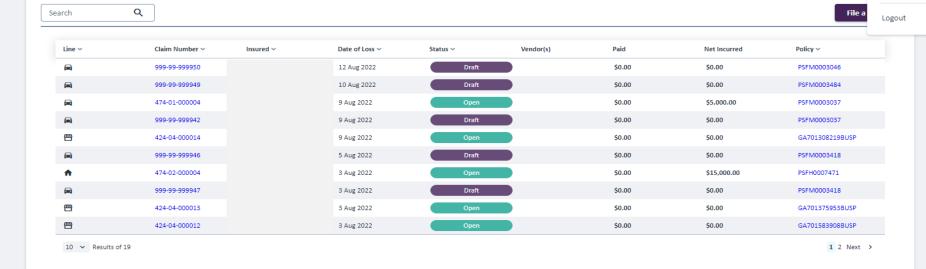

#### Home page.

Hollard

The home page gives you an overview of any draft or open claims you have in progress.

Claims will appear here until 30 days after they are closed. If you require access to a claim that is not visible, please contact us at bemclaims@hollard.com.au

Hollard

Hollard.

Selecting an open claim will show details including:

- Notes
- Documents
- Payments
- Services

The insurer for General Insurance products is The Hollard Insurance Company Pty Ltd (ABN 78 090 584 473, AFSL 241436) (Hollard). Where you are claiming under a business insurance product, they are provided, and services are provided, by its agent Hollard Commercial Insurance Pty Ltd (ABN 86 603 039 023, AFSL 474540) (Hollard Commercial), acting under binder from Hollard.