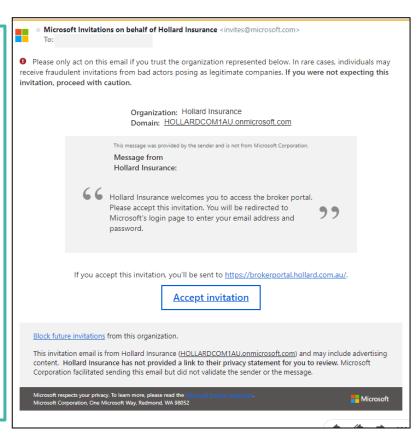

#### **STEP ONE**

Check your inbox (and spam folder, if needed) for an invitation from Microsoft Invitations on behalf of Hollard Insurance (invites@microsoft.com) and click Accept invitation.

It won't look like a normal Hollard email, but we promise it is from us!