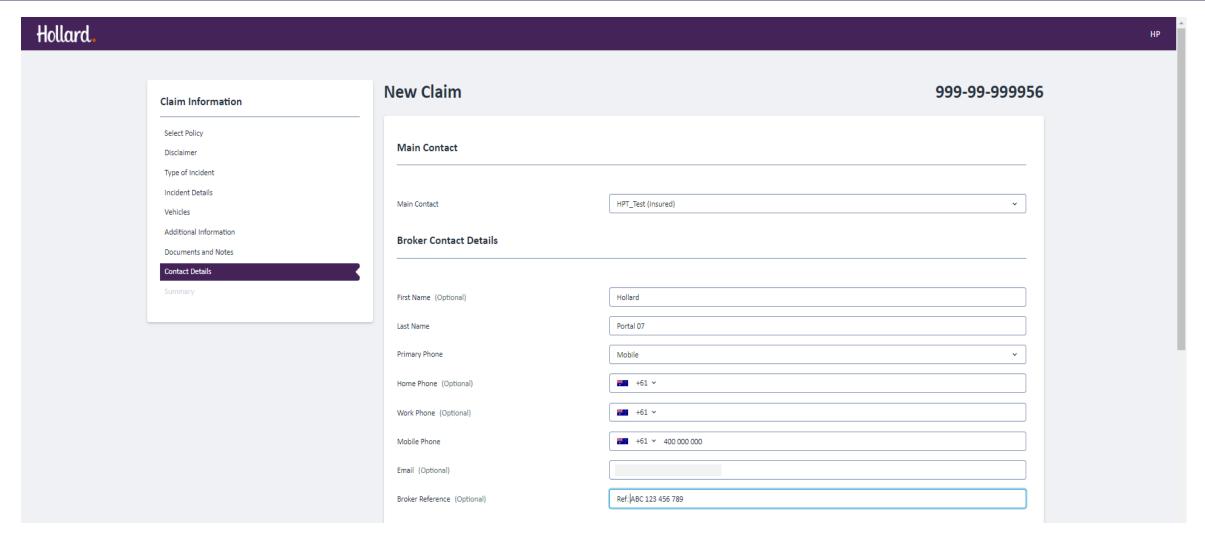

| Save and Exit                                                                                                                                                                                                             | rious Next                       |  |  |
| The insurer for General Insurance products is The Hollard Insurance Company Pty Ltd (ABN 78 090 584 473, AFSL 241436) (Hollard).  © The Hollard Insurance Pty Ltd 2022. | ). Where you are claiming under a business insurance product, they are provided, and services are provided, by its agent Hollard Commercial Insurance Pty Ltd (ABN 86 603 039 023, AFSL 474540) (Hollard Commercial), act | tting under binder from Hollard. |  |  |



#### Broker contact details.





#### Insured contact details.





#### Review the summary details of the claim before submitting.

#### Summary.





#### Confirmation.

This is where you will find your claim (reference) number.

You can also use our **Recommended Repairer tool** to select a repairer for a quote or head back to the home page to check on another claim.

# Claim was successfully submitted with reference number 474-01-000007. To get the ball rolling, use ou Recommended Repairer tool o select a repairer for a quote Our team will be in contact shortly. Kind regards, Hollard Insurance. Print Confirmation Back to claims

The insurer for General Insurance products is The Hollard Insurance Company Pty Ltd (ABN 86 603 039 023, AFSL 474540) (Hollard Commercial), acting under binder from Hollard.

© The Hollard