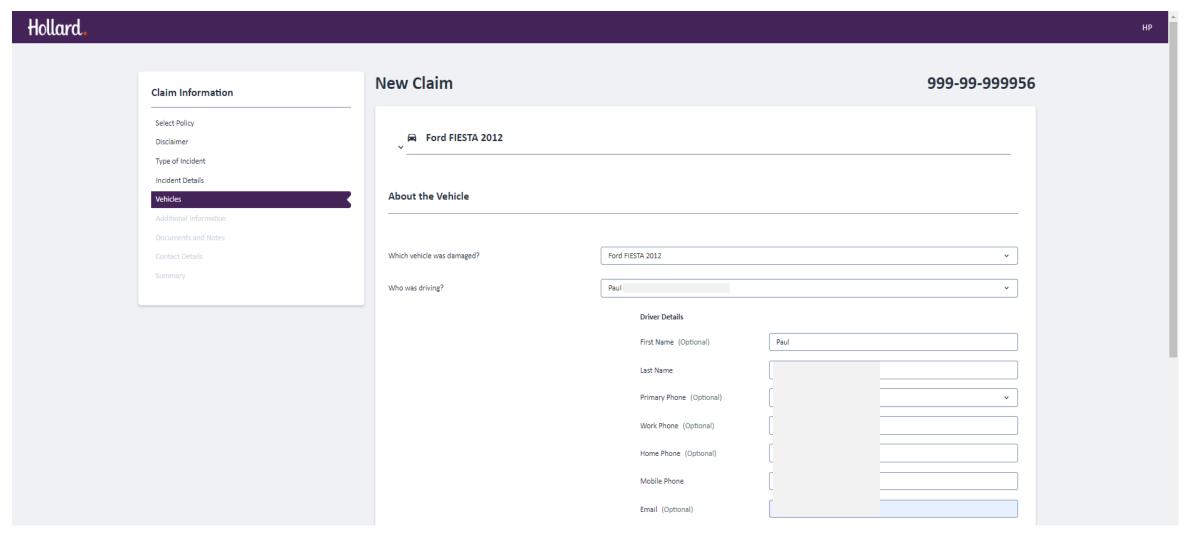

|                               |               |    |  |
| The insurer for General Insurance products is The Hollard Insurance Company Pty Ltd (ABN 78 090 584 473, AFSL 241436) (Hollard). Where you are claiming under a business insurance product, they are provided, and services are provided, by its agent Hollard Commercial Insurance Pty Ltd (ABN 86 603 039 023, AFSL 474540) (Hollard Commercial), acting under binder from Hollard. |                     |                                                   |                               |               |    |  |



## Incident details (1/3).

If, at any time, you need to pause the claim lodgement, you can click on **Save and Exit** and come back to the draft which will be located on your home page.





## Incident details (2/3).





## Incident details (3/3).





#### Additional information.





#### Documents and notes.

Upload any documents relating to the claim and include notes for the claim handler to help progress your claim.

| Hollard.                                                                                                                                                                |                                                                                                                                                                                                                           | НР                               |  |  |
|------------------------------------------------------------------------------------------------------------------------------------------------------------