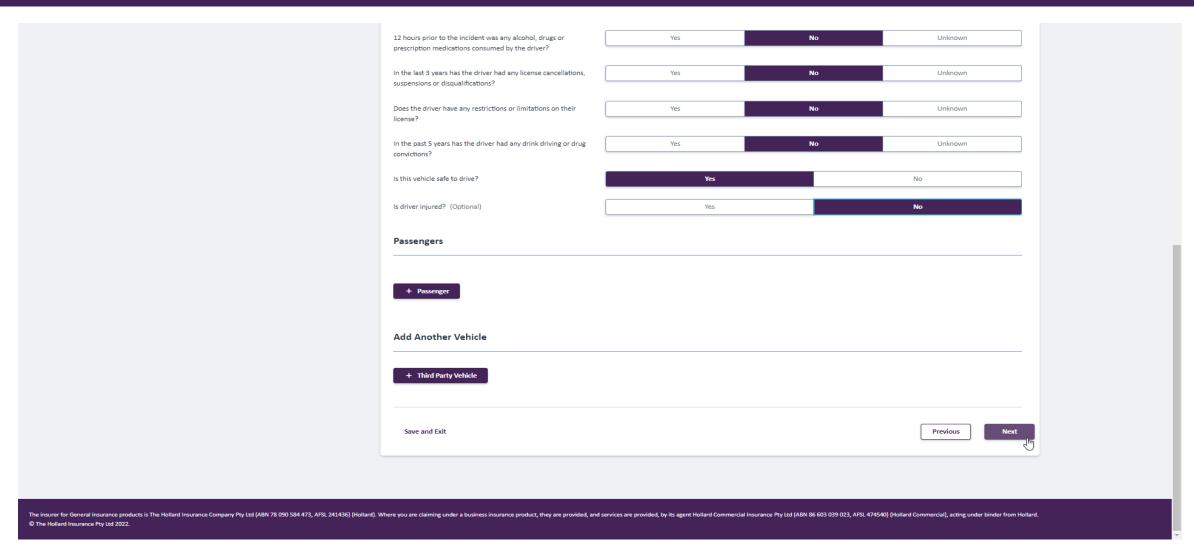

|               |    |  |
| The insurer for General Insurance products is The Hollard Insurance Company Pty Ltd (ABN 78 090 584 473, AFSL 241436) (Hollard). Where you are claiming under a business insurance product, they are provided, and services are provided, by its agent Hollard Commercial Insurance Pty Ltd (ABN 86 603 039 023, AFSL 474540) (Hollard Commercial), acting under binder from Hollard. |                     |                                                   |                               |               |    |  |



## Incident details (1/3).

If, at any time, you need to pause the claim lodgement, you can click on **Save and Exit** and come back to the draft which will be located on your home page.





## Incident details (2/3).





## Incident details (3/3).





#### Additional information.





#### Documents and notes.

Upload any documents relating to the claim and include notes for the claim handler to help progress your claim.

| Hollard.                                                                                                                                                                |                                                                                                                                                                                                                           | НР                               |  |  |
|-------------------------------------------------------------------------------------------------------------------------------------------------------------------------|------------------