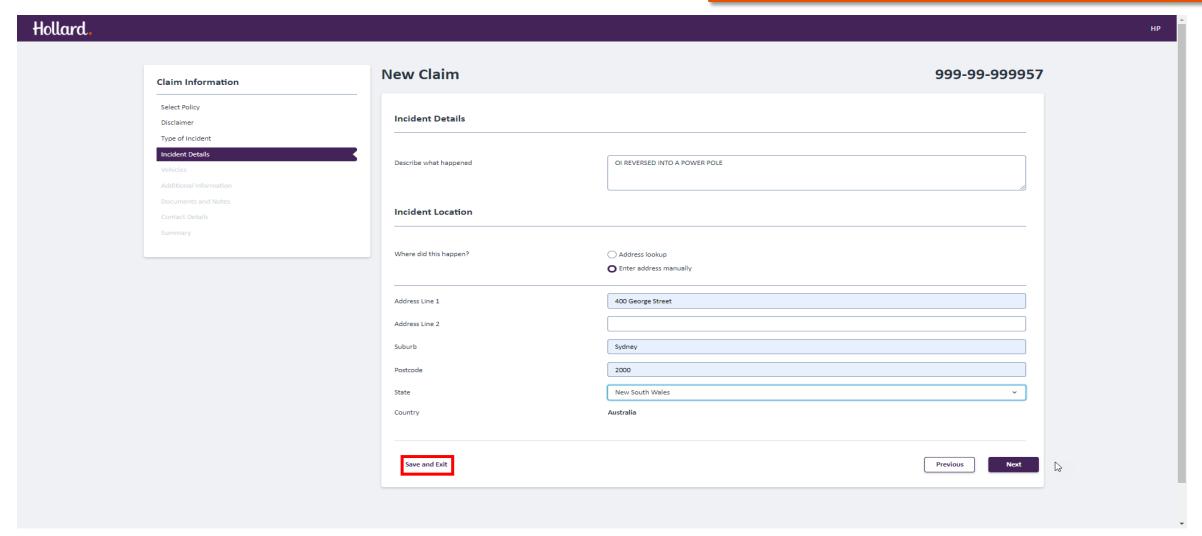

## Incident details (1/3).

If, at any time, you need to pause the claim lodgement, you can click on **Save and Exit** and come back to the draft which will be located on your home page.