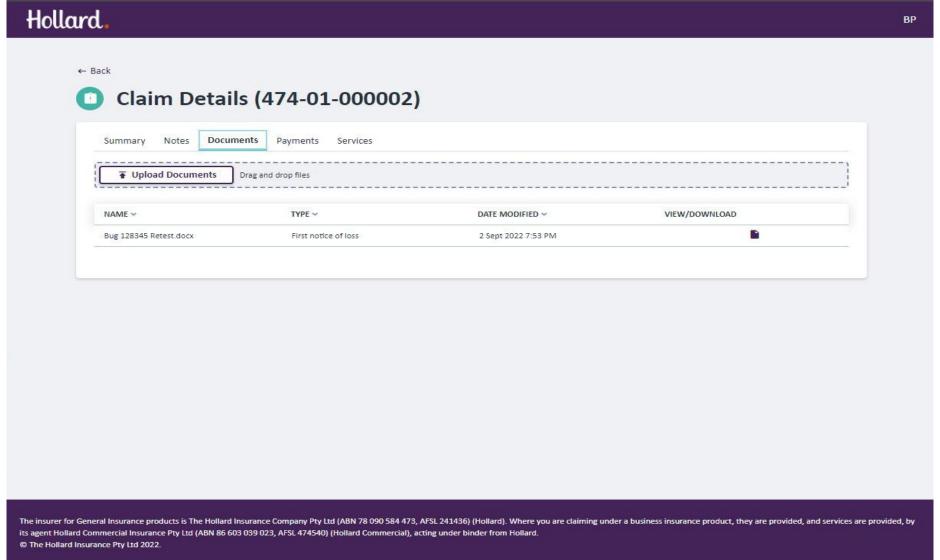

#### Documents and notes.

Upload any documents relating to the claim and include notes for the claim handler to help progress your claim.

| Hollard.                                                                                                                                                                |                                                                                                                                                                                                                           | НР                               |  |  |
|-------------------------------------------------------------------------------------------------------------------------------------------------------------------------|---------------------------------------------------------------------------------------------------------------------------------------------------------------------------------------------------------------------------|----------------------------------|--|--|
| Claim Information                                                                                                                                                       | New Claim 99                                                                                                                                                                                                              | 99-99-99956                      |  |  |
| Select Policy Disclaimer Type of Incident Incident Details                                                                                                              | Documents  Add photos or documents that are relevant to the incident and may help with the claim.                                                                                                                         |                                  |  |  |
| Vehicles Additional Information  Documents and Notes  Contact Details                                                                                                   | Before uploading any documents can you please amend the file name to reflect a brief description of what the file is? For example; Repair Quote, Tech Report, Invoice, Claim Form.   Drop a file here                     |                                  |  |  |
| Summary                                                                                                                                                                 | Test.docx Date Modified 24 May 2022                                                                                                                                                                                       |                                  |  |  |
|                                                                                                                                                                         | Notes  this is a subject this is a note                                                                                                                                                                                   |                                  |  |  |
|                                                                                                                                                                         | Save and Exit                                                                                                                                                                                                             | rious Next                       |  |  |
| The insurer for General Insurance products is The Hollard Insurance Company Pty Ltd (ABN 78 090 584 473, AFSL 241436) (Hollard).  © The Hollard Insurance Pty Ltd 2022. | ). Where you are claiming under a business insurance product, they are provided, and services are provided, by its agent Hollard Commercial Insurance Pty Ltd (ABN 86 603 039 023, AFSL 474540) (Hollard Commercial), act | tting under binder from Hollard. |  |  |