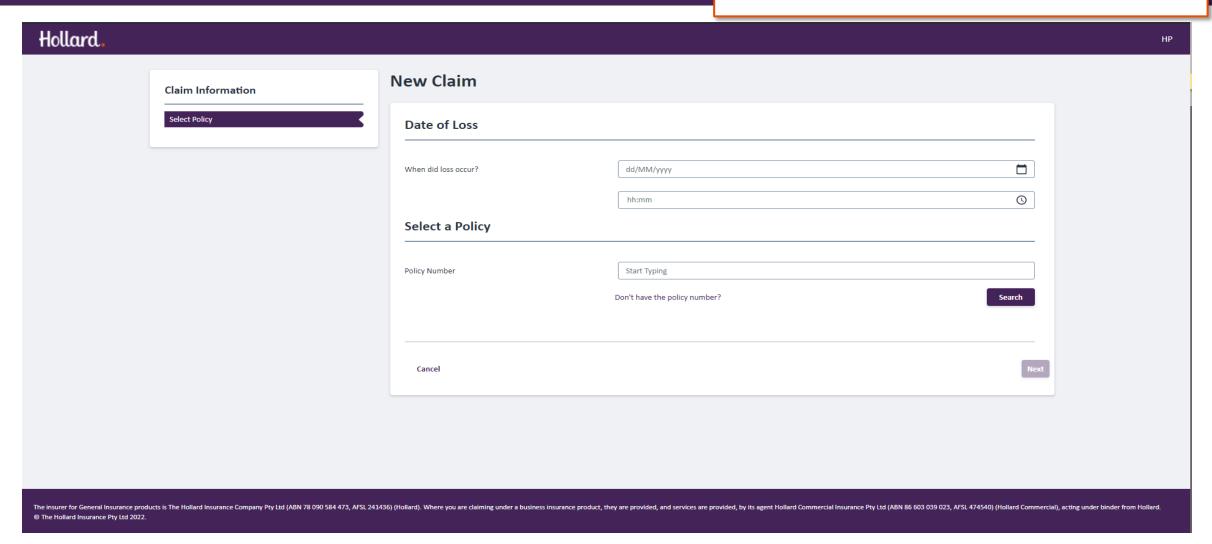

## Select a policy.

Enter the time and date of the loss.

Select a policy number or click on **Don't have a policy number?** for additional search criteria (see next slide).