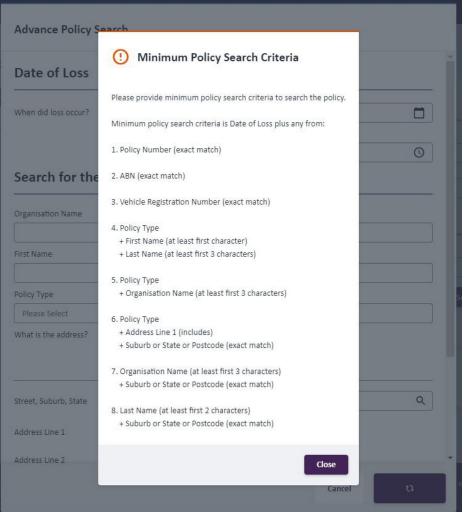

## Select a policy.

Enter the time and date of the loss.

Select a policy number or click on **Don't have a policy number?** for additional search criteria (see next slide).

## Select a policy.

Selecting **Don't have a policy number?** will open up further search options, as noted below.