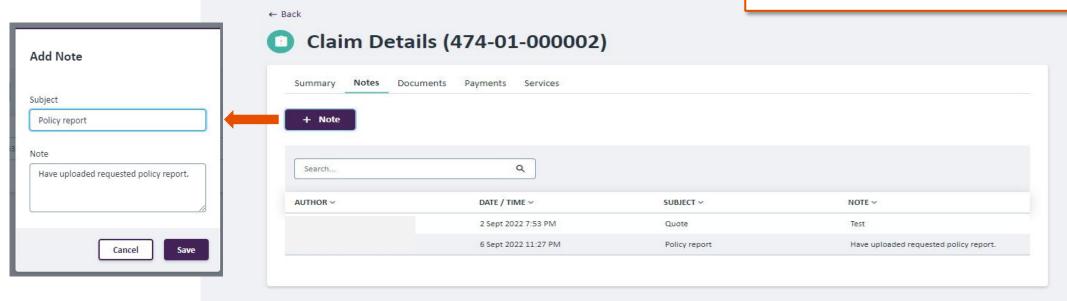

Hollard

Hollard.

Selecting an open claim will show details including:

- Notes
- Documents
- Payments
- Services

The insurer for General Insurance products is The Hollard Insurance Company Pty Ltd (ABN 78 090 584 473, AFSL 241436) (Hollard). Where you are claiming under a business insurance product, they are provided, and services are provided, by its agent Hollard Commercial Insurance Pty Ltd (ABN 86 603 039 023, AFSL 474540) (Hollard Commercial), acting under binder from Hollard.