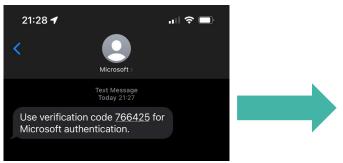

#### **STEP FOUR**

Enter the verification code you receive, via text or call, and click **Verify**.

If your session times out, refresh the screen and you will be prompted to request a new code.