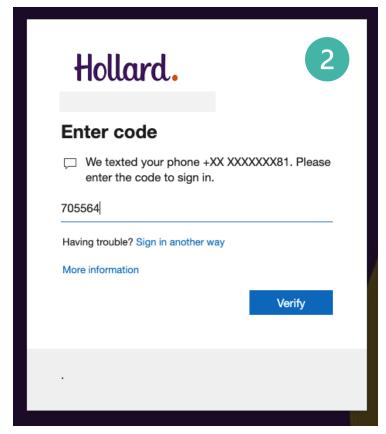

Once you've confirmed this, you will be prompted to enter it on a new screen (image 2).

This will then keep you logged in on the same browser (unless you choose to log out) until your next verification is due.