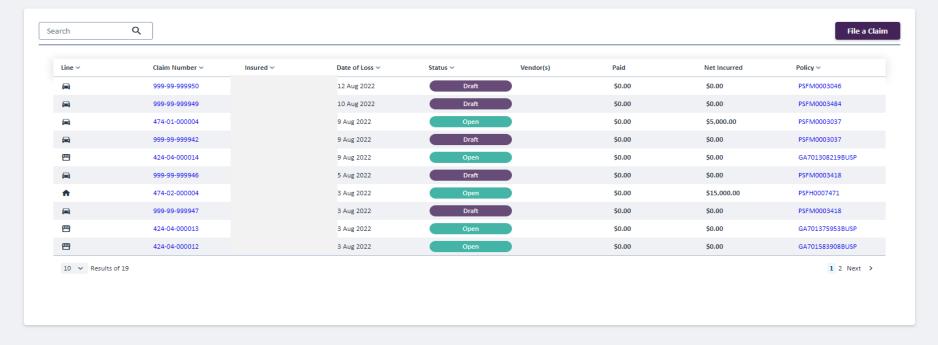

#### Home page.

Hollard

The home page gives you an overview of any draft or open claims you have in progress.

Claims will appear here until 30 days after they are closed. If you require access to a claim that is not visible, please contact us at bemclaims@hollard.com.au

#### **Claims**

The insurer for General Insurance products is The Hollard Insurance Company Pty Ltd (ABN 86 603 039 023, AFSL 474540) (Hollard Commercial), acting under binder from Hollard.

© The Hollard Insurance Pty Ltd 2022.